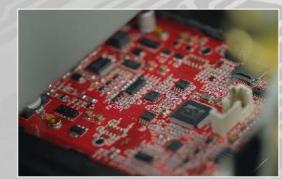

#### PCBA

- Multiple SMT lines, (0201 to 30 mm, BGA One with large board capacity, 30,000 chp)
- Auto insertion machine for axial and radial components
- Wave solder machine, incorporating chip and lambda waves, using both finger pallets
- BGA re-work station
- Conformal coating
- Automatic AOI inspection facilities
- PCB/functional testing
- Dedicated test department
- X-ray facility