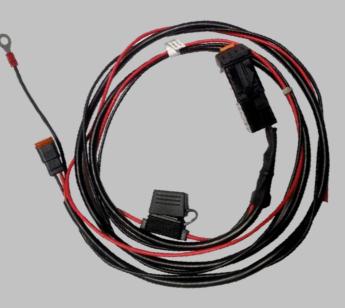

#### Cable Assemblies/Harnesses

- Over moulded and non-over moulded
- Automatic wire cut and strip machine
- Semi-automatic crimping stations
- Potting and encapsulation
- Automatic and fully programmable cable testers
- Full design capabilities for cable assemblies/ harnesses, mechanical/machined metal or plastic components & PCB