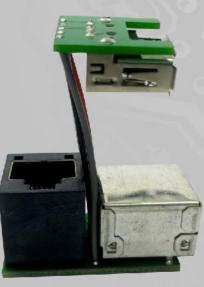

#### PCBA

- Multiple SMT lines, (0201 to 30 mm, BGA One with large board capacity, 30,000 chp)
- Auto insertion machine for axial and radial components
- Wave solder machine, incorporating chip and lambda waves, using both finger pallets
- BGA re-work station
- Conformal coating
- Automatic AOI inspection facilities
- PCB/functional testing
- Dedicated test department
- X-ray facility