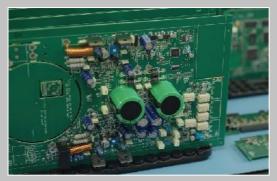

#### PCBA

- Multiple SMT lines, (0201 to 30 mm, BGA One with large board capacity, 30,000 chp)
- Auto insertion machine for axial and radial components
- Wave solder machine, incorporating chip and lambda waves, using both finger pallets
- BGA re-work station
- Conformal coating
- Automatic AOI inspection facilities
- PCB/functional testing
- Dedicated test department
- X-ray facility